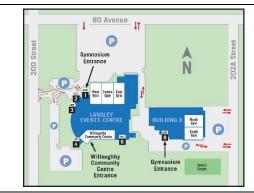

Enter through Gate 8 of the Langley Events Centre. Parking is free at the Langley Events Centre.

**GBC** 

Click here for Event Info

| REGISTRATION                                                                                                                                                                                                                                                                                                                                                                                               | The 2023 Christy Fraser Memorial Invitational's registration is done through Kscore:  Click here for Kscore Registration  Chagues payable to Langley Cympactics Foundation |                                                                                                                                                                                                           |                                         |                                          |       |  |  |
|------------------------------------------------------------------------------------------------------------------------------------------------------------------------------------------------------------------------------------------------------------------------------------------------------------------------------------------------------------------------------------------------------------|----------------------------------------------------------------------------------------------------------------------------------------------------------------------------|-----------------------------------------------------------------------------------------------------------------------------------------------------------------------------------------------------------|-----------------------------------------|------------------------------------------|-------|--|--|
| Cheques payable to Langley Gymnastics Foundation                                                                                                                                                                                                                                                                                                                                                           |                                                                                                                                                                            |                                                                                                                                                                                                           |                                         |                                          |       |  |  |
|                                                                                                                                                                                                                                                                                                                                                                                                            |                                                                                                                                                                            | Athlete                                                                                                                                                                                                   | Coach                                   | Coach plus Ho                            | oodie |  |  |
| REGISTRATION                                                                                                                                                                                                                                                                                                                                                                                               | On or before<br>December 9, 2022                                                                                                                                           | \$130 \$0                                                                                                                                                                                                 |                                         | \$25                                     |       |  |  |
| FEES                                                                                                                                                                                                                                                                                                                                                                                                       | December 10, 2022 –<br>January 9, 2023                                                                                                                                     | <b>\$</b> 145                                                                                                                                                                                             | \$0                                     | \$25                                     |       |  |  |
|                                                                                                                                                                                                                                                                                                                                                                                                            | Registration and Refund Policy                                                                                                                                             |                                                                                                                                                                                                           |                                         |                                          |       |  |  |
|                                                                                                                                                                                                                                                                                                                                                                                                            | December 9, 2022 Regular registration deadline (\$130)                                                                                                                     |                                                                                                                                                                                                           |                                         |                                          |       |  |  |
|                                                                                                                                                                                                                                                                                                                                                                                                            |                                                                                                                                                                            | Withdrawal: Full refund until December 8, 2022.                                                                                                                                                           |                                         |                                          |       |  |  |
|                                                                                                                                                                                                                                                                                                                                                                                                            | January 9, 2023                                                                                                                                                            | Late registration deadline (\$145)                                                                                                                                                                        |                                         |                                          |       |  |  |
| REGISTRATION-<br>CHANGES<br>WITHDRAWALS<br>REFUNDS                                                                                                                                                                                                                                                                                                                                                         |                                                                                                                                                                            | <u>Withdrawal</u> : Refund of \$50 with a medical note from December 9, 2022 – February 1, 2023.                                                                                                          |                                         |                                          |       |  |  |
|                                                                                                                                                                                                                                                                                                                                                                                                            |                                                                                                                                                                            | No registrations or changes after January 9, 2023. No refunds will be provided for no-shows or on-site scratches. All athletes who withdraw December 9, 2022 or later will still receive an athlete gift. |                                         |                                          |       |  |  |
|                                                                                                                                                                                                                                                                                                                                                                                                            | Please email Nikki at xcel@langleygymnastics.ca for any changes and withdrawal requests.                                                                                   |                                                                                                                                                                                                           |                                         |                                          |       |  |  |
| All coaches must have the appropriate NCCP certification to be on the field of play as per the GymBC Operations Manual, as well as successful completion of the Respect in Sport (RiS) program. Clubs must ensure appropriate certification and RiS completion prior to registration. Coaches who are missing certification and found to be coaching on the field of play will be subject to a \$200 fine. |                                                                                                                                                                            |                                                                                                                                                                                                           |                                         |                                          |       |  |  |
| COACH                                                                                                                                                                                                                                                                                                                                                                                                      | Minimum NCCP Coaching Certification Requirements:                                                                                                                          |                                                                                                                                                                                                           |                                         |                                          |       |  |  |
| ELIGIBILITY<br>(Minimum NCCP                                                                                                                                                                                                                                                                                                                                                                               | MAG Provincial Level 1<br>WAG CCP 1-2                                                                                                                                      |                                                                                                                                                                                                           | NCCP Gymnastics Fou<br>Respect in Sport | ındations Certified a                    | and   |  |  |
| Requirements)                                                                                                                                                                                                                                                                                                                                                                                              | MAG Provincial Level 2<br>WAG CCP 3-5<br>Xcel Bronze-Gold                                                                                                                  | MAG Provincial Level 2<br>WAG CCP 3-5                                                                                                                                                                     |                                         | roduction (Comp 1)<br>in Sport           |       |  |  |
|                                                                                                                                                                                                                                                                                                                                                                                                            | MAG Provincial Level 3-                                                                                                                                                    | MAG Provincial Level 3-4, Elite 3-4<br>WAG CCP Levels 6-8, Aspire                                                                                                                                         |                                         | roduction Advanced<br>d Respect in Sport |       |  |  |
|                                                                                                                                                                                                                                                                                                                                                                                                            |                                                                                                                                                                            | evel 5, Open, Junior, Senior NCCP Competition Development (Comp 3)                                                                                                                                        |                                         |                                          |       |  |  |